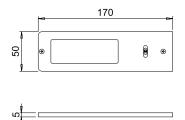

## LED luminaire for under cabinet lighting

Materials: aluminium, PMMA Finishes: aluminium, black matt Light source: SMD LED module Connector: Micro24 Wiring: 2000mm Application type: under cabinet, under shelf Installation: surface

VEGA is a luminaire made entirely of aluminium with a thickness of only 5mm. The luminaire integrates a special LGP LED cluster which provides a broad, diffused light projection without dot effect. VEGA has been designed for rapid mounting on the surface and on the wall with only two screws. This makes it possible to conceal the power wire directly on the back of the cabinet without having to plan preventive and complex holes in the furniture.