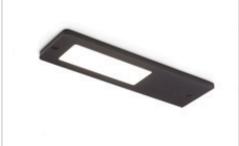

## LED luminaire for under cabinet lighting

Materials: aluminium, PMMA Finishes: aluminium, black matt Light source: SMD LED module Connector: Micro24 Wiring: 2000mm Application type: under cabinet, under shelf Installation: surface

## VEGA

without switch

| Watt & Volt | Light colour     |
|-------------|------------------|
| 5W @ 24Vdc  | natural white    |
| 5W @ 24Vdc  | warm white       |
| 5W @ 24Vdc  | super warm white |

| Finish    |
|-----------|
| aluminium |

## FINISHES

ALUMINIUM (code 05)

BLACK MATT (code 32)