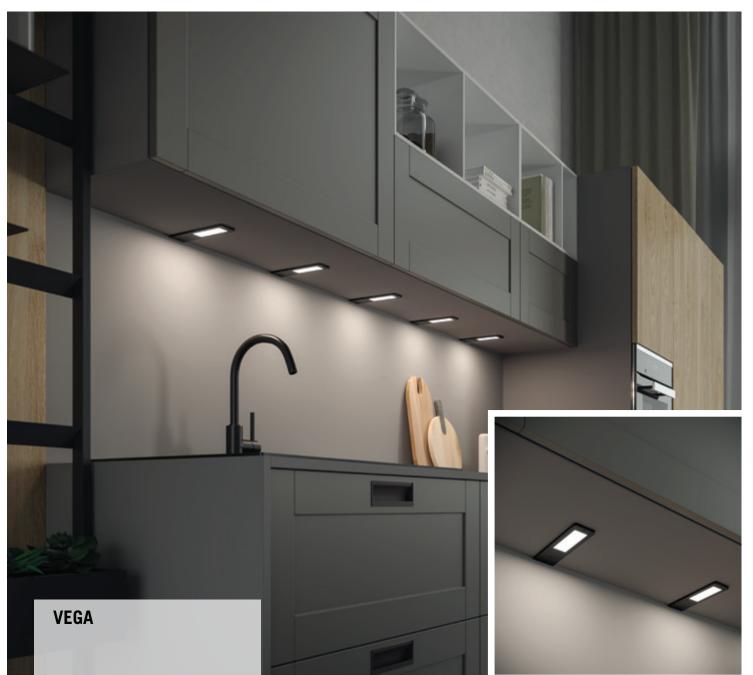

VEGA

## LED luminaire for under cabinet lighting

Materials: aluminium, PMMA Finishes: aluminium, black matt Light source: SMD LED module Connector: Micro24 Wiring: 2000mm Application type: under cabinet, under shelf Installation: surface

VEGA is a luminaire made entirely of aluminium with a thickness of only 5mm. The luminaire integrates a special LGP LED cluster which provides a broad, diffused light projection without dot effect. VEGA has been designed for rapid mounting on the surface and on the wall with only two screws. This makes it possible to conceal the power wire directly on the back of the cabinet without having to plan preventive and complex holes in the furniture.