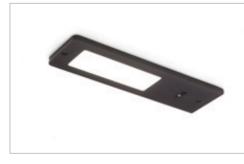

## LED luminaire for under cabinet lighting

Materials: aluminium, PMMA Finishes: aluminium, black matt Light source: SMD LED module Connector: Micro24 Wiring: 2000mm Application type: under cabinet, under shelf Installation: surface

VEGA is a luminaire made entirely of aluminium with a thickness of only 5mm. The luminaire integrates a special LGP LED cluster which provides a broad, diffused light projection without dot effect. VEGA has been designed for rapid mounting on the surface and on the wall with only two screws. This makes it possible to conceal the power wire directly on the back of the cabinet without having to plan preventive and complex holes in the furniture.