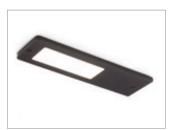

**CE** (1)

CE 🕸 🖒

black matt

CONVERTER NOT INCLUDED. TO BE ORDERED SEPARATELY.

VEGA SDM

with touchless dimmer master switch

CONVERTER NOT INCLUDED. TO BE ORDERED SEPARATELY.

| Finish     |
|------------|
| aluminium  |
| black matt |

## FINISHES

ALUMINIUM (code 05)

BLACK MATT (code 32)