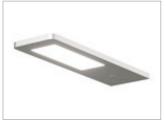

## VEGA

without switch

| Watt & Volt | Light colour     |
|-------------|------------------|
| 5W @ 24Vdc  | natural white    |
| 5W @ 24Vdc  | warm white       |
| 5W @ 24Vdc  | super warm white |

| Finish    |
|-----------|
| aluminium |

## FINISHES

ALUMINIUM (code 05)

BLACK MATT (code 32)