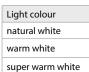

Colour appearance Colour temperature Luminous flux Luminous efficiency CRI

natural white 3900 K 325 Im 65 Im/W Ra ≥ 80

warm white
3000 K
325 Im
65 Im/W
Ra ≥ 80

 Ince
 super warm white

 ture
 2700 K

 flux
 300 Im

 ency
 60 Im/W

 CRI
 Ra ≥ 80

## VEGA

without switch

| Watt & Volt | Light colour     |
|-------------|------------------|
| 5W @ 24Vdc  | natural white    |
| 5W @ 24Vdc  | warm white       |
| 5W @ 24Vdc  | super warm white |

| Finish    |
|-----------|
| aluminium |