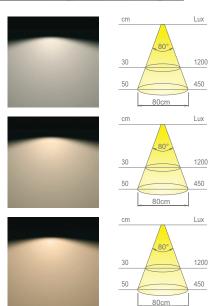

A PRODUCT AVAILABLE. VALIDATED TECHNICAL AND PHOTOMETRIC DATA.

Colour appearance r Colour temperature 2 Luminous flux 3 Luminous efficiency 6 CRI F

Colour appearance Colour temperature Luminous flux Luminous efficiency CRI

Colour appearance Colour temperature Luminous flux Luminous efficiency CRI

natural white 3900 K 325 Im 65 Im/W Ra ≥ 80

warm white
3000 K
325 Im
65 Im/W
Ra ≥ 80

 Ince
 super warm white

 ture
 2700 K

 flux
 300 Im

 ency
 60 Im/W

 CRI
 Ra ≥ 80