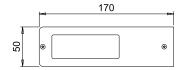

VEGA is a luminaire made entirely of aluminium with a thickness of only 5mm. The luminaire integrates a special LGP LED cluster which provides a broad, diffused light projection without dot effect. VEGA has been designed for rapid mounting on the surface and on the wall with only two screws. This makes it possible to conceal the power wire directly on the back of the cabinet without having to plan preventive and complex holes in the furniture.